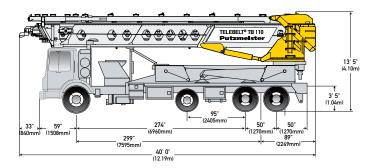

## **TELEBELT TB 110 SPECIFICATIONS**

| Conveyors                             |               |              |
|---------------------------------------|---------------|--------------|
| Conveyor horizontal reach             |               |              |
| Maximum at 0°                         | 106' 1"       | (32.34m)     |
| Maximum at 30°                        | 91' 6"        | (27.91m)     |
| Conveyor belt width                   | 18"           | (457mm)      |
| Feed conveyor length                  | 38' 0"        | (11.60m)     |
| Feed conveyor belt width              | 18"           | (457mm)      |
| Trunk/end hose length                 | 15' 0"        | (4.57m)      |
| Discharge height from grade           |               |              |
| Maximum at 30°                        | 60' 2"        | (18.36m)     |
| Maximum at -15°                       | -20' 0"       | (-6.11m)     |
| Main & feed conveyors                 |               |              |
| Observed capacity at 0°               | 5.00 yd3/min  | (4.00m³/min  |
| Observed capacity at 20°              | 5.00 yd3/min  | (4.00m³/min) |
| • •                                   | •             |              |
| Outriggers                            |               |              |
| Net reach beyond outriggers —         |               |              |
| at 0°                                 | 100' 6"       | (30.65m)     |
| at 30°                                | 86' 0"        | (26.23m      |
| Outrigger spread L - R — front manual | 23' 1"        | (7.05m       |
| out, hydraulic extended down          |               |              |
| Outrigger spread L - R — rear manual  | 26' 9"        | (8.17m       |
| out, hydraulic extended down          |               |              |
| Outrigger spread front to rear        | 27' 5"        | (8.37m)      |
| General Specifications                |               |              |
| Water tank capacity                   | 200 gal       | (757L        |
| Hydraulic oil tank capacity           | 150 gal       | (568L        |
| with cooler                           | 150 gai       | (5001)       |
| Truck Charifications ***              |               |              |
| Truck Specifications *•+              | 20 E2E Ibo    | /0.210ka     |
| Weight                                | 20,525 lbs    | (9,310kg     |
| Engine horsepower                     | 405 hp        | (302kW       |
| Wheelbase                             | 299"          | (7,595mm     |
| Cab height                            | 104"          | (2,642mm     |
| Steering radius (outside)             | 45' 6"        | (13.87m      |
| Steering angle                        | 30°           | (000)        |
| Fuel tank capacity                    | 80 gal        | (303L        |
| Transmission Mack 1                   | T310 10-Speed |              |
| Transport Axle Weights *•+            |               |              |
| Steering                              | 19,008 lbs    | (8,621kg     |
| Pusher                                | 10,000 lbs    | (4,535kg     |
| Tandem                                | 33,754 lbs    | (15,309kg    |
| Total                                 | 62,762 lbs    | (28,465kg)   |
|                                       | 02,7 02 100   | (20, 100116. |

Maximum theoretical values listed.

- \* Truck dimensions will vary with different truck makes, models and specifications.
- Weights are approximate and include truck, fuel, and 100 gal (379L) of water.
- + All specifications apply to units mounted on Mack MRU 613.