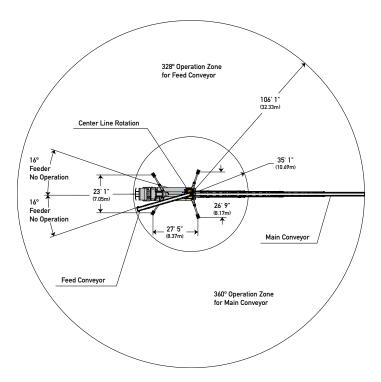

## **TELEBELT TB 110 SPECIFICATIONS**

| Conveyors                             |               |              |
|---------------------------------------|---------------|--------------|
| Conveyor horizontal reach             |               |              |
| Maximum at 0°                         | 106' 1"       | (32.34m)     |
| Maximum at 30°                        | 91' 6"        | (27.91m)     |
| Conveyor belt width                   | 18"           | (457mm)      |
| Feed conveyor length                  | 38' 0"        | (11.60m)     |
| Feed conveyor belt width              | 18"           | (457mm)      |
| Trunk/end hose length                 | 15' 0"        | (4.57m)      |
| Discharge height from grade           |               |              |
| Maximum at 30°                        | 60' 2"        | (18.36m)     |
| Maximum at -15°                       | -20' 0"       | (-6.11m)     |
| Main & feed conveyors                 |               |              |
| Observed capacity at 0°               | 5.00 yd3/min  | (4.00m³/min  |
| Observed capacity at 20°              | 5.00 yd3/min  | (4.00m³/min) |
| • •                                   | •             |              |
| Outriggers                            |               |              |
| Net reach beyond outriggers —         |               |              |
| at 0°                                 | 100' 6"       | (30.65m)     |
| at 30°                                | 86' 0"        | (26.23m      |
| Outrigger spread L - R — front manual | 23' 1"        | (7.05m       |
| out, hydraulic extended down          |               |              |
| Outrigger spread L - R — rear manual  | 26' 9"        | (8.17m       |
| out, hydraulic extended down          |               |              |
| Outrigger spread front to rear        | 27' 5"        | (8.37m)      |
| General Specifications                |               |              |
| Water tank capacity                   | 200 gal       | (757L        |
| Hydraulic oil tank capacity           | 150 gal       | (568L        |
| with cooler                           | 150 gai       | (5001)       |
| Truck Charifications ***              |               |              |
| Truck Specifications *•+              | 20 E2E Ibo    | /0.210ka     |
| Weight                                | 20,525 lbs    | (9,310kg     |
| Engine horsepower                     | 405 hp        | (302kW       |
| Wheelbase                             | 299"          | (7,595mm     |
| Cab height                            | 104"          | (2,642mm     |
| Steering radius (outside)             | 45' 6"        | (13.87m      |
| Steering angle                        | 30°           | (000)        |
| Fuel tank capacity                    | 80 gal        | (303L        |
| Transmission Mack 1                   | T310 10-Speed |              |
| Transport Axle Weights *•+            |               |              |
| Steering                              | 19,008 lbs    | (8,621kg     |
| Pusher                                | 10,000 lbs    | (4,535kg     |
| Tandem                                | 33,754 lbs    | (15,309kg    |
| Total                                 | 62,762 lbs    | (28,465kg)   |
|                                       | 02,7 02 100   | (20, 100116. |

Maximum theoretical values listed.

- \* Truck dimensions will vary with different truck makes, models and specifications.
- Weights are approximate and include truck, fuel, and 100 gal (379L) of water.
- + All specifications apply to units mounted on Mack MRU 613.