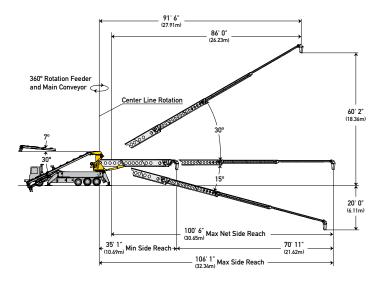

## **TELEBELT TB 110 SPECIFICATIONS**

| Conveyors                             |               |              |
|---------------------------------------|---------------|--------------|
| Conveyor horizontal reach             |               |              |
| Maximum at 0°                         | 106' 1"       | (32.34m)     |
| Maximum at 30°                        | 91' 6"        | (27.91m)     |
| Conveyor belt width                   | 18"           | (457mm)      |
| Feed conveyor length                  | 38' 0"        | (11.60m)     |
| Feed conveyor belt width              | 18"           | (457mm)      |
| Trunk/end hose length                 | 15' 0"        | (4.57m)      |
| Discharge height from grade           |               |              |
| Maximum at 30°                        | 60' 2"        | (18.36m)     |
| Maximum at -15°                       | -20' 0"       | (-6.11m)     |
| Main & feed conveyors                 |               |              |
| Observed capacity at 0°               | 5.00 yd3/min  | (4.00m³/min  |
| Observed capacity at 20°              | 5.00 yd3/min  | (4.00m³/min) |
| • •                                   | •             |              |
| Outriggers                            |               |              |
| Net reach beyond outriggers —         |               |              |
| at 0°                                 | 100' 6"       | (30.65m)     |
| at 30°                                | 86' 0"        | (26.23m      |
| Outrigger spread L - R — front manual | 23' 1"        | (7.05m       |
| out, hydraulic extended down          |               |              |
| Outrigger spread L - R — rear manual  | 26' 9"        | (8.17m       |
| out, hydraulic extended down          |               |              |
| Outrigger spread front to rear        | 27' 5"        | (8.37m)      |
| General Specifications                |               |              |
| Water tank capacity                   | 200 gal       | (757L        |
| Hydraulic oil tank capacity           | 150 gal       | (568L        |
| with cooler                           | 150 gai       | (5001)       |
| Truck Charifications ***              |               |              |
| Truck Specifications *•+              | 20 E2E Ibo    | /0.210ka     |
| Weight                                | 20,525 lbs    | (9,310kg     |
| Engine horsepower                     | 405 hp        | (302kW       |
| Wheelbase                             | 299"          | (7,595mm     |
| Cab height                            | 104"          | (2,642mm     |
| Steering radius (outside)             | 45' 6"        | (13.87m      |
| Steering angle                        | 30°           | (000)        |
| Fuel tank capacity                    | 80 gal        | (303L        |
| Transmission Mack 1                   | T310 10-Speed |              |
| Transport Axle Weights *•+            |               |              |
| Steering                              | 19,008 lbs    | (8,621kg     |
| Pusher                                | 10,000 lbs    | (4,535kg     |
| Tandem                                | 33,754 lbs    | (15,309kg    |
| Total                                 | 62,762 lbs    | (28,465kg)   |
|                                       | 02,7 02 100   | (20, 100116. |

Maximum theoretical values listed.

- \* Truck dimensions will vary with different truck makes, models and specifications.
- Weights are approximate and include truck, fuel, and 100 gal (379L) of water.
- + All specifications apply to units mounted on Mack MRU 613.